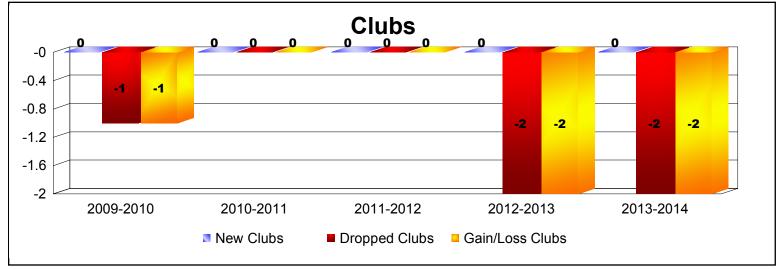

| Year      | New<br>Clubs | Dropped<br>Clubs | Gain/<br>Loss<br>Clubs | New<br>Members | Charter<br>Members | Reinstate<br>Members | Transfer<br>Members | Total<br>Member<br>Added | Total<br>Members<br>Dropped | Gain/<br>Loss<br>Members |
|-----------|--------------|------------------|------------------------|----------------|--------------------|----------------------|---------------------|--------------------------|-----------------------------|--------------------------|
| 2009-2010 | 0            | -1               | -1                     | 108            | 0                  | 6                    | 11                  | 125                      | -154                        | -29                      |
| 2010-2011 | 0            | 0                | 0                      | 104            | 0                  | 14                   | 11                  | 129                      | -142                        | -13                      |
| 2011-2012 | 0            | 0                | 0                      | 131            | 0                  | 13                   | 17                  | 161                      | -150                        | 11                       |
| 2012-2013 | 0            | -2               | -2                     | 109            | 0                  | 3                    | 19                  | 131                      | -177                        | -46                      |
| 2013-2014 | 0            | -2               | -2                     | 88             | 0                  | 6                    | 7                   | 101                      | -157                        | -56                      |
| Average   | 0            | -1               | -1                     | 108            | 0                  | 8                    | 13                  | 129                      | -156                        | -27                      |