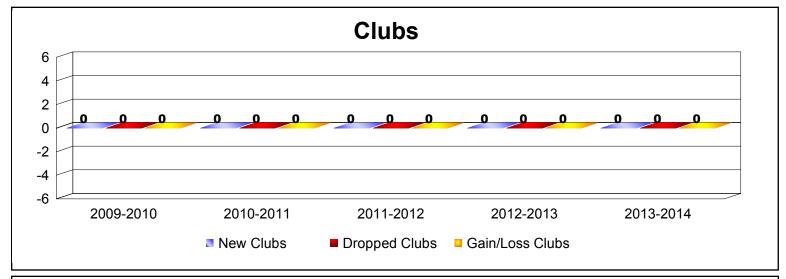

| -5                          | -1                       |
| 2012-2013 | 0            | 0                | 0                      | 1              | 0                  | 0                    | 0                   | 1                        | -2                          | -1                       |
| 2013-2014 | 0            | 0                | 0                      | 1              | 0                  | 0                    | 2                   | 3                        | -9                          | -6                       |
| Average   | 0            | 0                | 0                      | 3              | 0                  | 0                    | 0                   | 3                        | -5                          | -2                       |









MBR0065 Page 2 of 2 9/2/2014 12:29:30PM