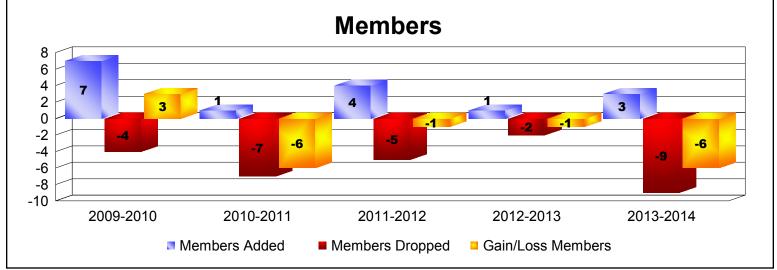

| -5                          | -1                       |
| 2012-2013 | 0            | 0                | 0                      | 1              | 0                  | 0                    | 0                   | 1                        | -2                          | -1                       |
| 2013-2014 | 0            | 0                | 0                      | 1              | 0                  | 0                    | 2                   | 3                        | -9                          | -6                       |
| Average   | 0            | 0                | 0                      | 3              | 0                  | 0                    | 0                   | 3                        | -5                          | -2                       |









MBR0065 Page 2 of 2 9/2/2014 12:29:30PM