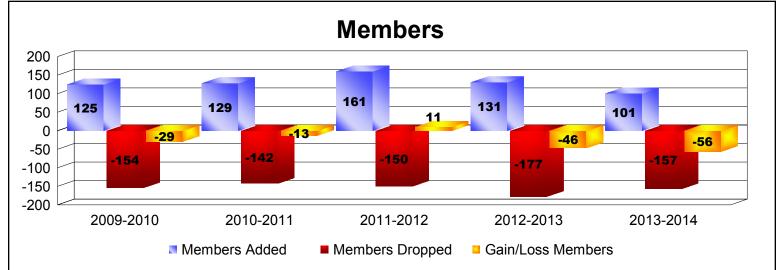

| Year      | New<br>Clubs | Dropped<br>Clubs | Gain/<br>Loss<br>Clubs | New<br>Members | Charter<br>Members | Reinstate<br>Members | Transfer<br>Members | Total<br>Member<br>Added | Total<br>Members<br>Dropped | Gain/<br>Loss<br>Members |
|-----------|--------------|------------------|------------------------|----------------|--------------------|----------------------|---------------------|--------------------------|-----------------------------|--------------------------|
| 2009-2010 | 0            | -1               | -1                     | 108            | 0                  | 6                    | 11                  | 125                      | -154                        | -29                      |
| 2010-2011 | 0            | 0                | 0                      | 104            | 0                  | 14                   | 11                  | 129                      | -142                        | -13                      |
| 2011-2012 | 0            | 0                | 0                      | 131            | 0                  | 13                   | 17                  | 161                      | -150                        | 11                       |
| 2012-2013 | 0            | -2               | -2                     | 109            | 0                  | 3                    | 19                  | 131                      | -177                        | -46                      |
| 2013-2014 | 0            | -2               | -2                     | 88             | 0                  | 6                    | 7                   | 101                      | -157                        | -56                      |
| Average   | 0            | -1               | -1                     | 108            | 0                  | 8                    | 13                  | 129                      | -156                        | -27                      |